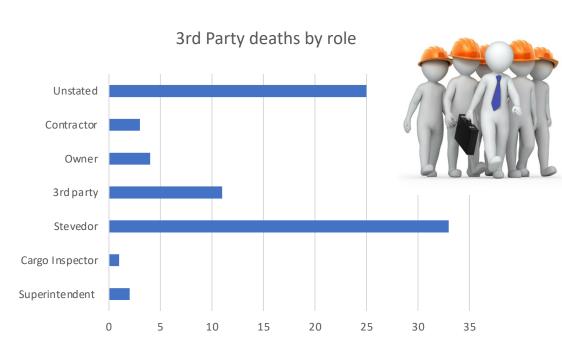

## Accommodation 4%

Who enclosed space accidents happen to, all ship types 1996 to 1st February 2024 67.4% of Officer deaths are from the ship **Ships Crew** leadership team Officer deaths by Rank Engineer Elect G/E C/E 3.7% of the Cadet 3/0 total ships 2/0 deaths are C/0 trainee roles Master 20 25 30 10 15 Crew deaths by Rank Trainee Steward Cook Unstated Crew Wiper Motor man Oiler Fitter OS ΑB Pum pma n Bosun 10 0 20 30 40 50 60 70