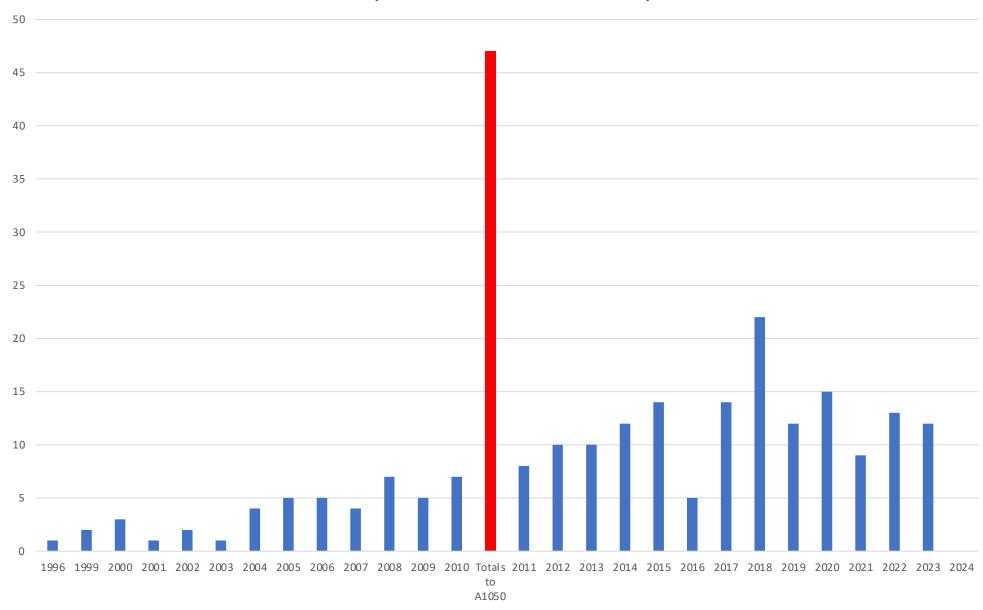

## Where enclosed space accidents happen all ship types 1996 to 1st February 2024

## Accommodation 4%



Who enclosed space accidents happen to, all ship types 1996 to 1st February 2024 67.4% of Officer deaths are from the ship **Ships Crew** leadership team Officer deaths by Rank Engineer Elect G/E C/E 3.7% of the Cadet 3/0 total ships 2/0 deaths are C/0 trainee roles Master 20 25 30 10 15 Crew deaths by Rank Trainee Steward Cook Unstated Crew Wiper Motor man Oiler Fitter OS ΑB Pum pma n Bosun 10 0 20 30 40 50 60 70





## **Enclosed Space Accidents 1996 to 1st February 2024**





## **ENCLOSED SPACE ACCIDENTS BY SHIP TYPE, 1999 TO 1ST FEBRUARY 2024**