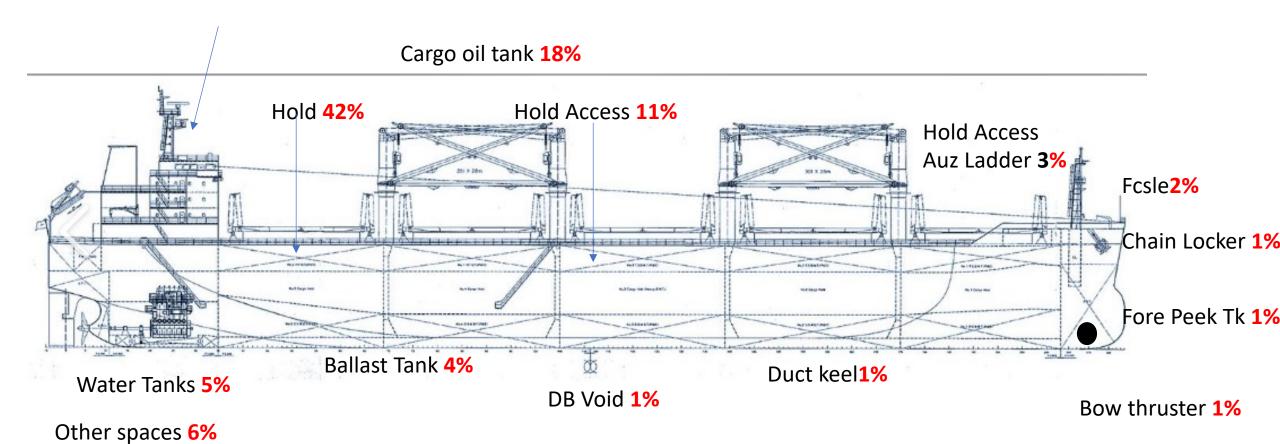

## Where enclosed space accidents happen all ship types 1996 to 1st February 2024