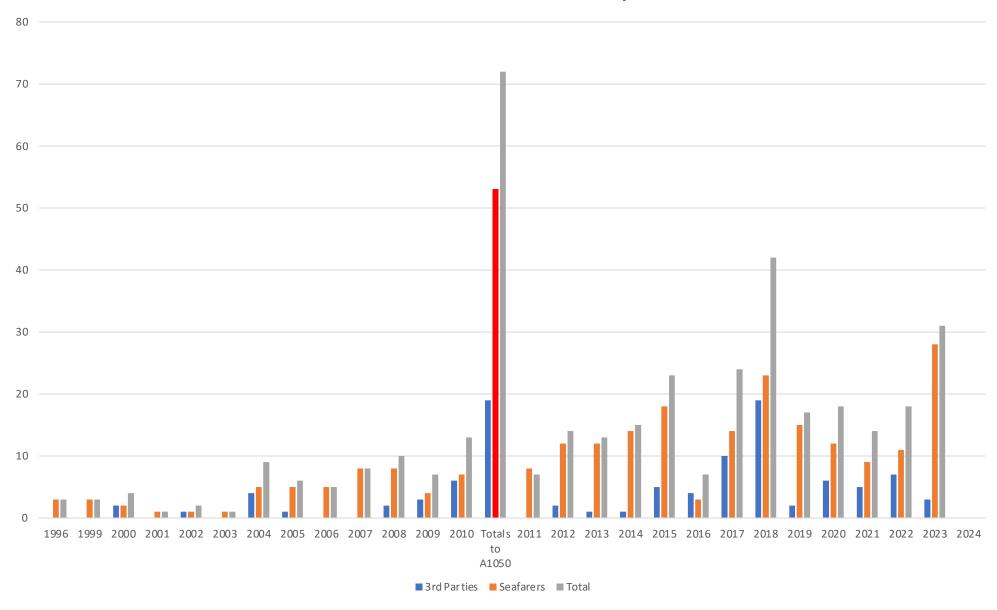

## Where enclosed space accidents happen all ship types 1996 to 1st February 2024

## Accommodation 4%



Who enclosed space accidents happen to, all ship types 1996 to 1st February 2024 67.4% of Officer deaths are from the ship **Ships Crew** leadership team Officer deaths by Rank Engineer Elect G/E C/E 3.7% of the Cadet 3/0 total ships 2/0 deaths are C/0 trainee roles Master 20 25 30 10 15 Crew deaths by Rank Trainee Steward Cook Unstated Crew Wiper Motor man Oiler Fitter OS ΑB Pum pma n Bosun 10 0 20 30 40 50 60 70





## **Enclosed Space Accidents 1996 to 1st February 2024**





## **ENCLOSED SPACE ACCIDENTS BY SHIP TYPE, 1999 TO 1ST FEBRUARY 2024**