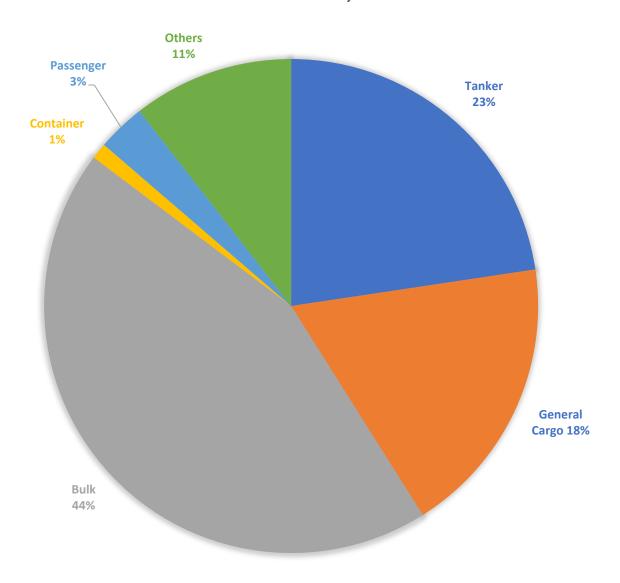

## Where enclosed space accidents happen all ship types 1996 to 1st February 2024

## Accommodation 4%



Who enclosed space accidents happen to, all ship types 1996 to 1st February 2024 67.4% of Officer deaths are from the ship **Ships Crew** leadership team Officer deaths by Rank Engineer Elect G/E C/E 3.7% of the Cadet 3/0 total ships 2/0 deaths are C/0 trainee roles Master 20 25 30 10 15 Crew deaths by Rank Trainee Steward Cook Unstated Crew Wiper Motor man Oiler Fitter OS ΑB Pum pma n Bosun 10 0 20 30 40 50 60 70





## **Enclosed Space Accidents 1996 to 1st February 2024**





## **ENCLOSED SPACE ACCIDENTS BY SHIP TYPE, 1999 TO 1ST FEBRUARY 2024**