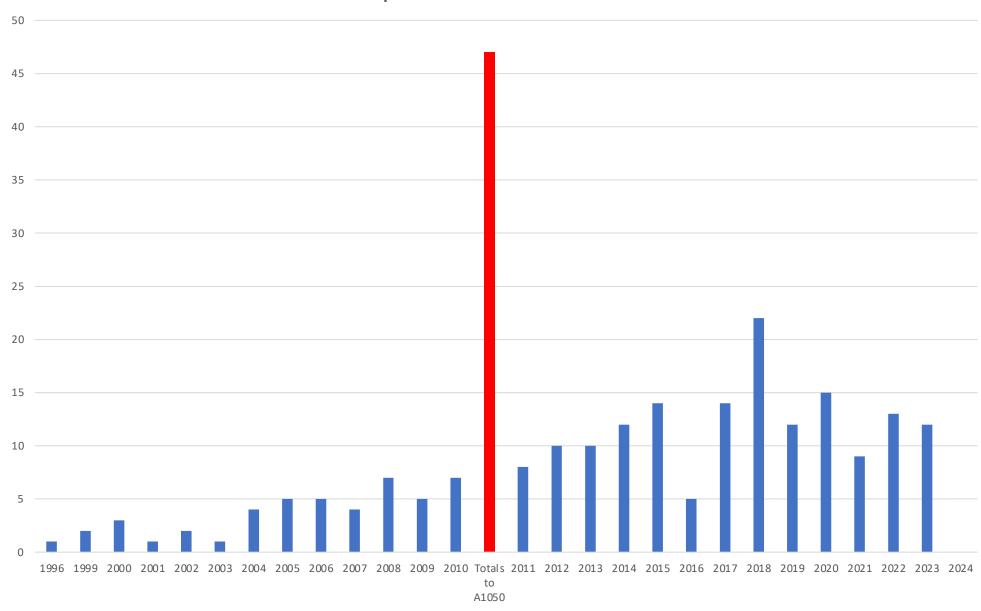

## Where enclosed space accidents happen all ship types 1996 to 1st March 2024

## Accommodation 4%



Who enclosed space accidents happen to, all ship types 1996 to 1st March 2024 67.4% of Officer deaths are from the ship **Ships Crew** leadership team Officer deaths by Rank Engineer Elect G/E C/E 3.7% of the Cadet 3/0 total ships 2/0 deaths are C/0 trainee roles Master 20 25 30 10 15 Crew deaths by Rank Trainee Steward Cook Unstated Crew Wiper Motor man Oiler Fitter OS ΑB Pum pma n Bosun 10 0 20 30 40 50 60 70



3<sup>rd</sup> Parties



## Enclosed Space Accidents 1996 to 1st March 2024





## **ENCLOSED SPACE ACCIDENTS BY SHIP TYPE, 1999 TO 1<sup>ST</sup> MARCH 2024**