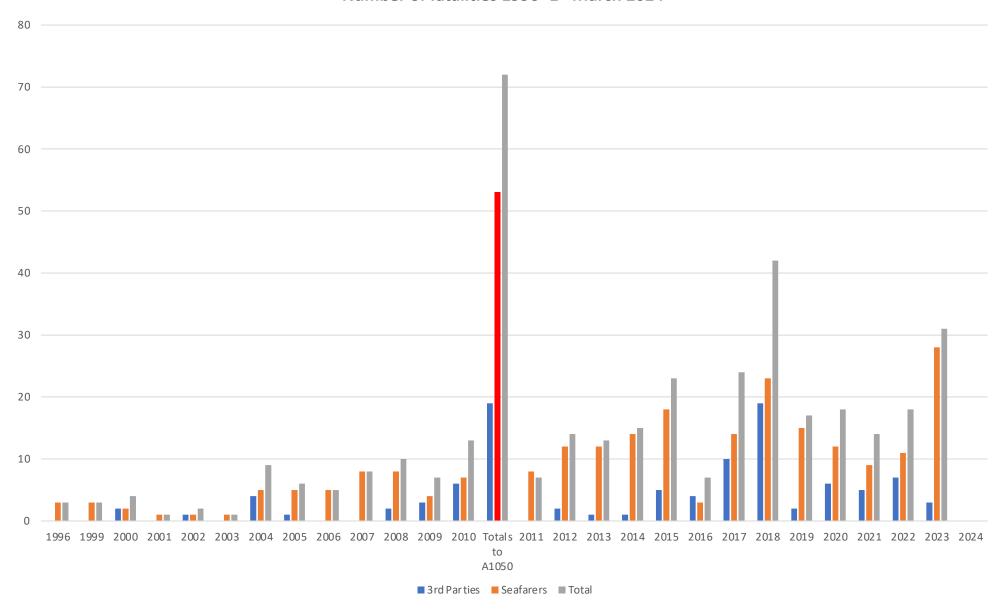

## Where enclosed space accidents happen all ship types 1996 to 1st March 2024

## Accommodation 4%



Who enclosed space accidents happen to, all ship types 1996 to 1st March 2024 67.4% of Officer deaths are from the ship **Ships Crew** leadership team Officer deaths by Rank Engineer Elect G/E C/E 3.7% of the Cadet 3/0 total ships 2/0 deaths are C/0 trainee roles Master 20 25 30 10 15 Crew deaths by Rank Trainee Steward Cook Unstated Crew Wiper Motor man Oiler Fitter OS ΑB Pum pma n Bosun 10 0 20 30 40 50 60 70



3<sup>rd</sup> Parties



## Enclosed Space Accidents 1996 to 1st March 2024





## **ENCLOSED SPACE ACCIDENTS BY SHIP TYPE, 1999 TO 1<sup>ST</sup> MARCH 2024**