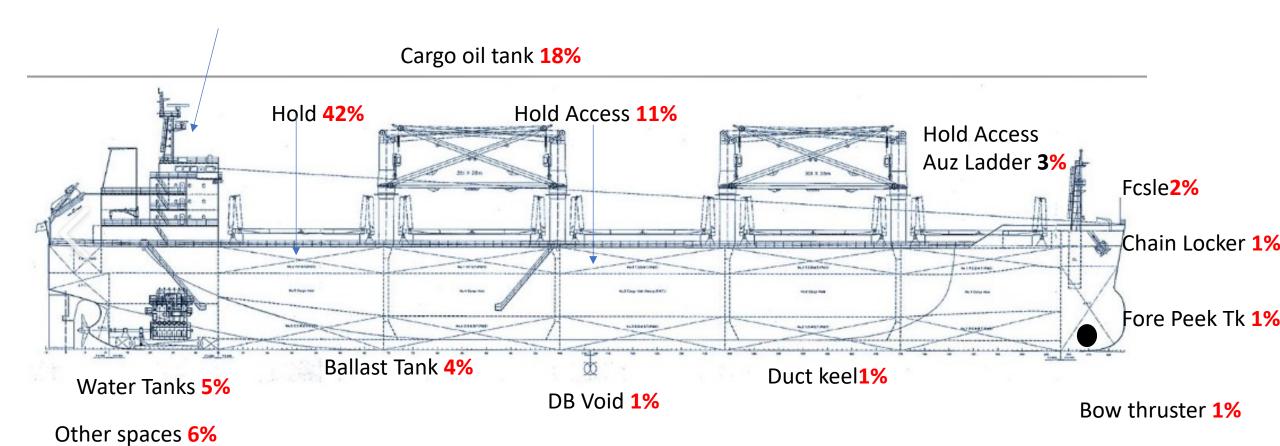

## Where enclosed space accidents happen all ship types 1996 to 1st March 2024

## Accommodation 4%



Who enclosed space accidents happen to, all ship types 1996 to 1st March 2024 67.4% of Officer deaths are from the ship **Ships Crew** leadership team Officer deaths by Rank Engineer Elect G/E C/E 3.7% of the Cadet 3/0 total ships 2/0 deaths are C/0 trainee roles Master 20 25 30 10 15 Crew deaths by Rank Trainee Steward Cook Unstated Crew Wiper Motor man Oiler Fitter OS ΑB Pum pma n Bosun 10 0 20 30 40 50 60 70



3<sup>rd</sup> Parties



## Enclosed Space Accidents 1996 to 1st March 2024





## **ENCLOSED SPACE ACCIDENTS BY SHIP TYPE, 1999 TO 1<sup>ST</sup> MARCH 2024**