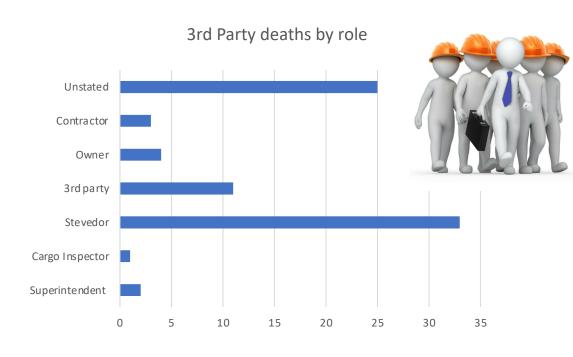

## Where enclosed space accidents happen all ship types 1996 to 1st March 2024

## Accommodation 4%



Who enclosed space accidents happen to, all ship types 1996 to 1st March 2024 67.4% of Officer deaths are from the ship **Ships Crew** leadership team Officer deaths by Rank Engineer Elect G/E C/E 3.7% of the Cadet 3/0 total ships 2/0 deaths are C/0 trainee roles Master 20 25 30 10 15 Crew deaths by Rank Trainee Steward Cook Unstated Crew Wiper Motor man Oiler Fitter OS ΑB Pum pma n Bosun 10 0 20 30 40 50 60 70



3<sup>rd</sup> Parties



## Enclosed Space Accidents 1996 to 1st March 2024





## **ENCLOSED SPACE ACCIDENTS BY SHIP TYPE, 1999 TO 1<sup>ST</sup> MARCH 2024**