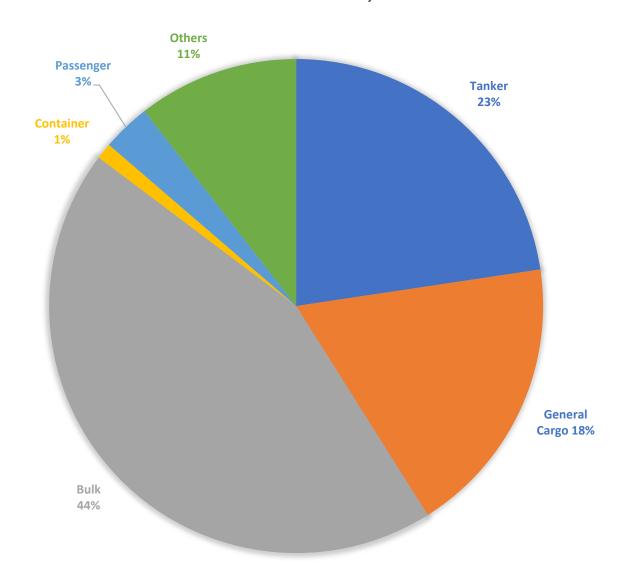

## Where enclosed space accidents happen all ship types 1996 to 1st March 2024

## Accommodation 4%



Who enclosed space accidents happen to, all ship types 1996 to 1st March 2024 67.4% of Officer deaths are from the ship **Ships Crew** leadership team Officer deaths by Rank Engineer Elect G/E C/E 3.7% of the Cadet 3/0 total ships 2/0 deaths are C/0 trainee roles Master 20 25 30 10 15 Crew deaths by Rank Trainee Steward Cook Unstated Crew Wiper Motor man Oiler Fitter OS ΑB Pum pma n Bosun 10 0 20 30 40 50 60 70



3<sup>rd</sup> Parties



## Enclosed Space Accidents 1996 to 1st March 2024





## **ENCLOSED SPACE ACCIDENTS BY SHIP TYPE, 1999 TO 1<sup>ST</sup> MARCH 2024**