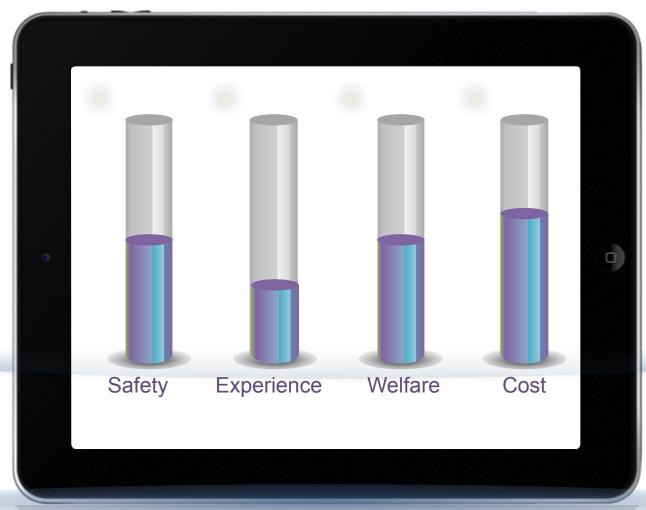

#### **Duty of Care**

8m Trips Per Year

8m Trips Per Year

10,000 Different Port Pairs

8m Trips Per Year

10,000 Different Port Pairs

Separate Services

8m Trips Per Year

#### **Duty of Care**