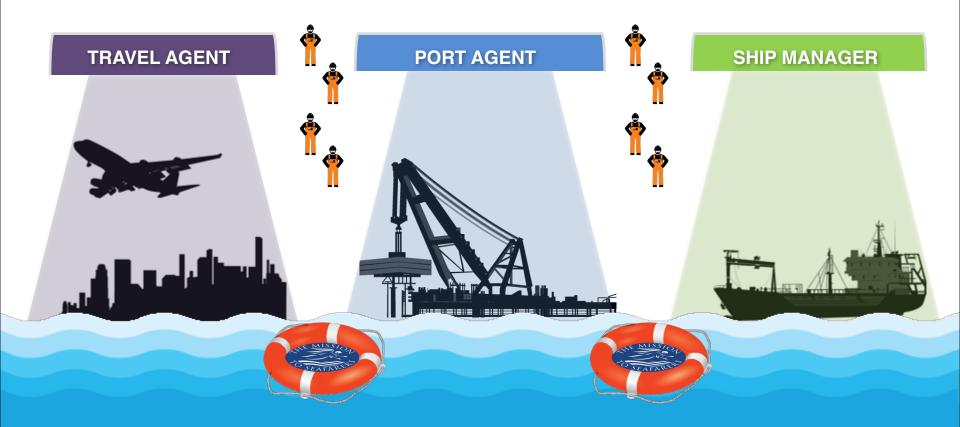

#### Service Silos

#### Information

#### **Duty of Care**

8m Trips Per Year

8m Trips Per Year

10,000 Different Port Pairs

8m Trips Per Year

10,000 Different Port Pairs

Separate Services

8m Trips Per Year